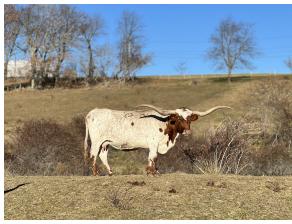

## **Rosy Cheeks**

Date of Birth: 04/18/2016 **Registration 1:** 274812

Breeder: Dickinson Cattle Company

Owner: Andy Brooks Jr

Rosy Cheeks is a beautiful, big bodied cow with lateral twisty horns! Great mother with a perfect udder, and never loses condition while nursing her calves. She's been exposed to Elfego for a spring 2025 calf.